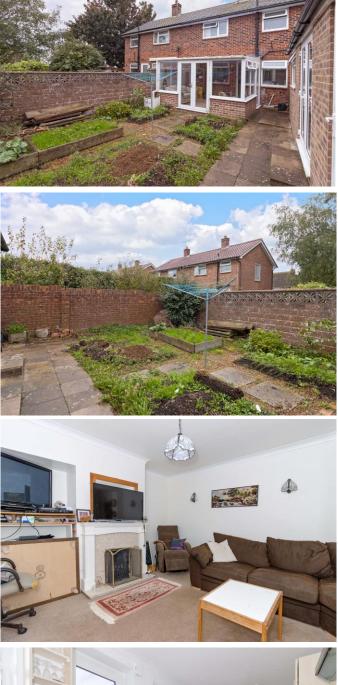

#### Garden

Enclosed by brick wall. Raised flower beds. Partly paved.

#### **Off Road Parking**

Parking for 2 - 3 cars