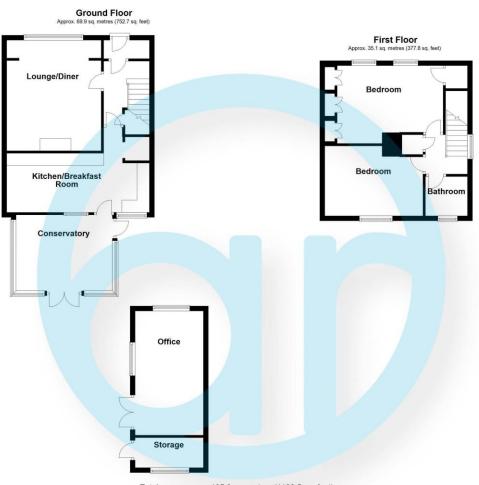

#### **Entrance Porch**

Double glazed entrance door. Brick built porch. Tiled floor.

#### Hallway

Radiator to side wall. Storage cupboard. Laminate floor.

#### Lounge 12' 6'' x 6' 3'' (3.81m x 1.90m)

Double glazed windows to front. Radiator to side wall. Featured fire place. Carpets.

#### **Kitchen** *18' 10'' x 11' 0'' max (5.74m x 3.35m)*

Double glazed windows to rear. Part tiled walls for splash back. Radiator to side wall. Breakfast bar. Composite sink inset to worktop with a mixer tap. Space for washing machine, fridge freezer, dryer and a dish washer. Integrated appliances include a four ring electric hob with a eye level oven and grill. Storage cupboard.

#### **Conservatory** 9' 11" x 12' 7" (3.02m x 3.83m)

Part brick built mainly glazed over 3 sides. Electric points. Tiled floor.

#### **First Floor Landing**

Double glazed windows to side. Radiator. Access to loft. Carpets.

#### Bathroom

Double glazed frosted windows to rear. Floor to ceiling tiled walls for splash back. Panel enclosed bath with a mains fed shower. Wash hand basin with a chrome mixed tap. Vanity storage cupboards. Chain flush W/C. Radiator.

#### **Bedroom 1** *13' 9'' x 9' 10'' (4.19m x 2.99m)*

Double glazed windows to side. Radiator. Fitted wardrobes. Above bed storage cupboards. TV point. An additional storage cupboard. Carpets.

#### Bedroom 2 12' 0'' x 10' 3'' (3.65m x 3.12m)

Double glazed windows to side with radiator below. Carpets.

#### **External Office** *16' 5'' x 9' 11'' (5.00m x 3.02m)*

Double glazed windows to front and side. Spotlights throughout. Electric points. Laminate flooring.