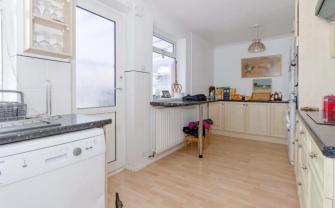

#### **Kitchen** *18' 10'' x 11' 0'' max (5.74m x 3.35m)*

Double glazed windows to rear. Part tiled walls for splash back. Radiator to side wall. Breakfast bar. Composite sink inset to worktop with a mixer tap. Space for washing machine, fridge freezer, dryer and a dish washer. Integrated appliances include a four ring electric hob with a eye level oven and grill. Storage cupboard.