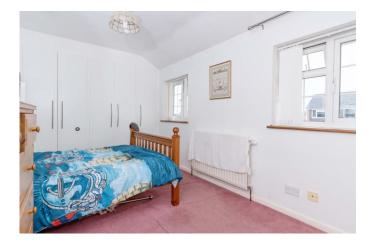

#### **Bedroom 1** *13' 9'' x 9' 10'' (4.19m x 2.99m)*

Double glazed windows to side. Radiator. Fitted wardrobes. Above bed storage cupboards. TV point. An additional storage cupboard. Carpets.

#### Bedroom 2 12' 0'' x 10' 3'' (3.65m x 3.12m)

Double glazed windows to side with radiator below. Carpets.