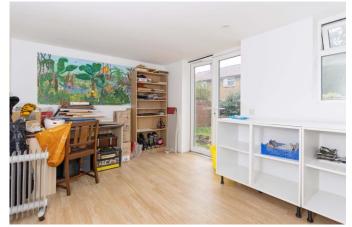

#### **External Office** *16' 5'' x 9' 11'' (5.00m x 3.02m)*

Double glazed windows to front and side. Spotlights throughout. Electric points. Laminate flooring.