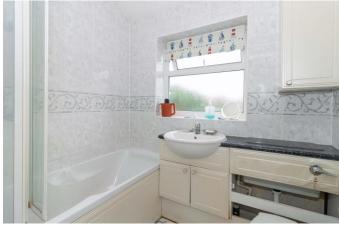

#### Bathroom

Double glazed frosted windows to rear. Floor to ceiling tiled walls for splash back. Panel enclosed bath with a mains fed shower. Wash hand basin with a chrome mixed tap. Vanity storage cupboards. Chain flush W/C. Radiator.