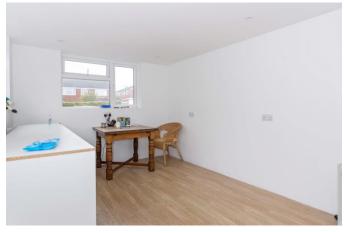

#### **Kitchen** *18' 10'' x 11' 0'' max (5.74m x 3.35m)*

Double glazed windows to rear. Part tiled walls for splash back. Radiator to side wall. Breakfast bar. Composite sink inset to worktop with a mixer tap. Space for washing machine, fridge freezer, dryer and a dish washer. Integrated appliances include a four ring electric hob with a eye level oven and grill. Storage cupboard.

#### **Conservatory** 9' 11" x 12' 7" (3.02m x 3.83m)

Part brick built mainly glazed over 3 sides. Electric points. Tiled floor.