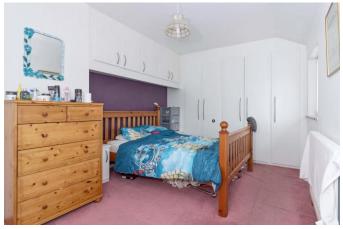

#### **Bedroom 1** *13' 9'' x 9' 10'' (4.19m x 2.99m)*

Double glazed windows to side. Radiator. Fitted wardrobes. Above bed storage cupboards. TV point. An additional storage cupboard. Carpets.

#### Bedroom 2 12' 0'' x 10' 3'' (3.65m x 3.12m)

Double glazed windows to side with radiator below. Carpets.