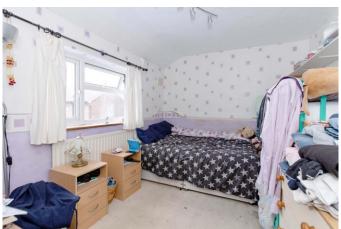

#### **Bedroom 1** *13' 9'' x 9' 10'' (4.19m x 2.99m)*

Double glazed windows to side. Radiator. Fitted wardrobes. Above bed storage cupboards. TV point. An additional storage cupboard. Carpets.

#### Bedroom 2 12' 0'' x 10' 3'' (3.65m x 3.12m)

Double glazed windows to side with radiator below. Carpets.